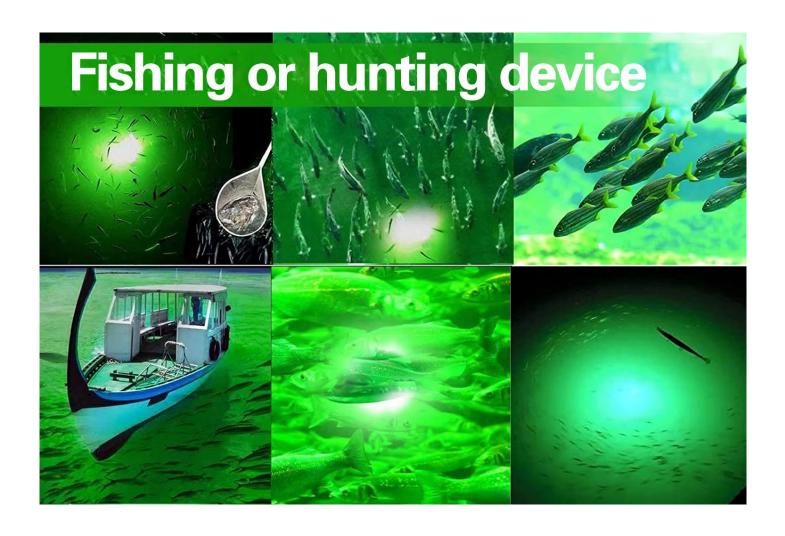

| 50,000 hours at 25°C         |             |  |  |
| Working Voltage      | 12V DC                       |             |  |  |
| Specific Uses        | Underwater fish trap         |             |  |  |
| Dimming              | Dimmable                     |             |  |  |
| Color                | Green                        |             |  |  |
| Cover                | PC cover                     |             |  |  |
| Luminous Source      | SMD LED 3030                 |             |  |  |
| IP Rating            | IP 68                        |             |  |  |
| PF                   | >0.90                        |             |  |  |
| Warranty             | 3 Years                      |             |  |  |

## Surface Of Intensity Distribution



### Application case



### More details



# Package

| Item      | Packaging | Carton Size(mm) | G.W    |
|-----------|-----------|-----------------|--------|
| 200W/300W | 1pc/CTN   | 410*130*130     | 2.85kg |