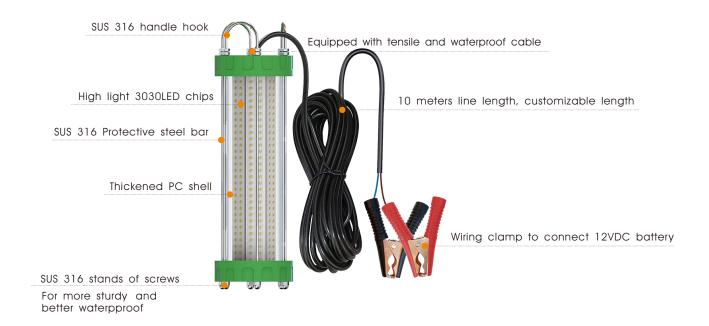

### More details

#### Features

- ☑ This super bright LED fishing lamp can attract prawns, squid and fish very well.
- ☑ The led underwater light adopts 6063 pure aluminum and through-hole waterproof design to accelerate heat dissipation.
- ☑ Low energy consumption, high efficiency LED green light, economical and applicable.
- oxdot Equipped with tensile and waterproof cable. can be fully submerged into water.
- $\square$  Voltage can be 12V DC.
- oxdot Strong corrosion resistance, double waterproof, depth up to 100 meters.
- ☑ Round Design: This light offers 360 degree bright luminance.
- oxdot With 33ft of cable, other lengths can be customized.