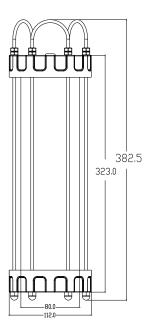

### Product picture

**UNIT: MM** 

MODEL: BB-FIS-XXXW

| DATA SHEET           |                              |             |  |  |
|----------------------|------------------------------|-------------|--|--|
| Power                | 200W                         | 300W        |  |  |
| Model                | BB-FIS-200W                  | BB-FIS-300W |  |  |
| Dimension(mm)        | Ø112-H382mm                  | 450x450x80  |  |  |
| Net weight           | 2.55kg                       | 2.79kg      |  |  |
| Luminous Flux        | 1 7000lm                     | 25500lm     |  |  |
| Beam Angle           | 360°                         |             |  |  |
| Lamp Body Material   | 6063 Aluminum                |             |  |  |
| Wire Cord Length     | 33ft                         |             |  |  |
| Environment humidity | 40% ~ 90% RH, non condensing |             |  |  |
| Wavelength           | 520-530nm                    |             |  |  |
| THD                  | <20%                         |             |  |  |
| Life Span            | 50,000 hours at 25°C         |             |  |  |
| Working Voltage      | 12V DC                       |             |  |  |
| Specific Uses        | Underwater fish trap         |             |  |  |
| Dimming              | Dimmable                     |             |  |  |
| Color                | Green                        |             |  |  |
| Cover                | PC cover                     |             |  |  |
| Luminous Source      | SMD LED 3030                 |             |  |  |
| IP Rating            | IP 68                        |             |  |  |
| PF                   | >0.90                        |             |  |  |
| Warranty             | 3 Years                      |             |  |  |