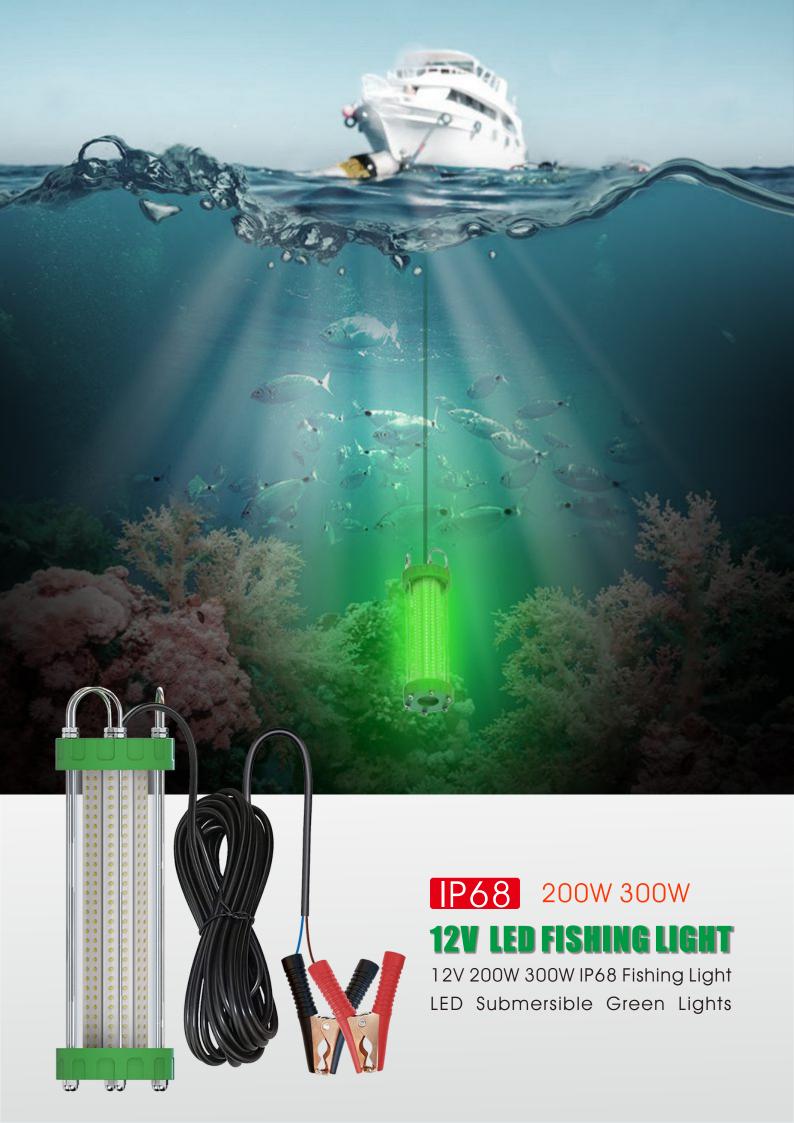

#### Features

- ☑ This super bright LED fishing lamp can attract prawns, squid and fish very well.
- ☑ The led underwater light adopts 6063 pure aluminum and through-hole waterproof design to accelerate heat dissipation.
- ☑ Low energy consumption, high efficiency LED green light, economical and applicable.
- oxdot Equipped with tensile and waterproof cable. can be fully submerged into water.
- $\square$  Voltage can be 12V DC.
- oxdot Strong corrosion resistance, double waterproof, depth up to 100 meters.
- ☑ Round Design: This light offers 360 degree bright luminance.
- oxdot With 33ft of cable, other lengths can be customized.

### Application case