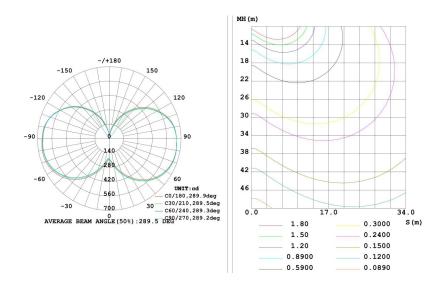

| Life Span            | 50,000 hours at 25°C         |             |  |  |
| Working Voltage      | 12V DC                       |             |  |  |
| Specific Uses        | Underwater fish trap         |             |  |  |
| Dimming              | Dimmable                     |             |  |  |
| Color                | Green                        |             |  |  |
| Cover                | PC cover                     |             |  |  |
| Luminous Source      | SMD LED 3030                 |             |  |  |
| IP Rating            | IP 68                        |             |  |  |
| PF                   | >0.90                        |             |  |  |
| Warranty             | 3 Years                      |             |  |  |

## Surface Of Intensity Distribution



### Application case



### More details



# Package

| Item      | Packaging | Carton Size(mm) | G.W    |
|-----------|-----------|-----------------|--------|
| 200W/300W | 1pc/CTN   | 410*130*130     | 2.85kg |