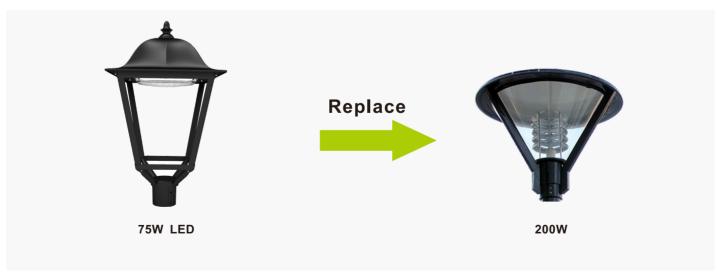

## **PROJECTS**

By using our 75W Garden Light to replace 200W Metal Halide bulb for parking area lighting fixtures, the customer is now able to save a lot per month from his electric bill.