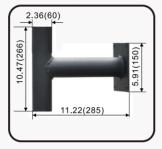

### **Optional Accessories**

MGD03(2.4" to 3.5" round pole)

MGD04(2.4" to 3" square or 4" round pole)

MGD08(2.4" to 4" square or 5.5" round pole)

MGD09(2.4" to 6.5" round pole)

MGD10(2.4" to 3" square pole)

Wall Bracket