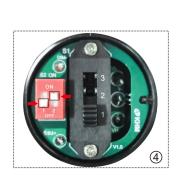

#### Instructions for adjusting the power (zone A):

| 30W/50W/75W                                                                                              | 75W/100W/120W/150W                                                                                                |
|----------------------------------------------------------------------------------------------------------|-------------------------------------------------------------------------------------------------------------------|
| 30W: A1 to OFF, A2 to ON, picture 4.<br>50W: A1 to ON, A2 to OFF, picture 3.<br>75W: A1 to ON, A2 to ON. | 75W: A1 to OFF. A2 to OFF<br>100W: A1 to ON. A2 to OFF<br>120W: A1 to OFF. A2 to ON.<br>150W: A1 to ON. A2 to ON. |