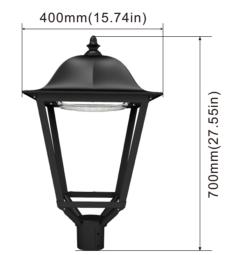

## **PERFORMANCE DATA**

| Power                 | 30W                                                              | 50W            | 75W            | 100W            | 120W            | 150W            |  |
|-----------------------|------------------------------------------------------------------|----------------|----------------|-----------------|-----------------|-----------------|--|
| Model                 | BB-LD-30W-AR-K                                                   | BB-LD-50W-AR-K | BB-LD-75W-AR-K | BB-LD-100W-AR-K | BB-LD-120W-AR-K | BB-LD-150W-AR-K |  |
| Luminous Flux         | 3900LM                                                           | 6500LM         | 9750LM         | 13000LM         | 15600LM         | 19500LM         |  |
| Replacement           | HPS 100W                                                         | HPS 150W       | HPS 200W       | HPS 300W        | HPS 400W        | HPS 500W        |  |
| Light Source          | SMD LED                                                          |                |                |                 |                 |                 |  |
| Luminous Efficacy     | 130lm/w 150lm/w available                                        |                |                |                 |                 |                 |  |
| Color                 | Black                                                            |                |                |                 |                 |                 |  |
| Cover                 | Transparent PC cover                                             |                |                |                 |                 |                 |  |
| Support tube diameter | Diameter 76mm(3.0in)                                             |                |                |                 |                 |                 |  |
| Operation Temp.       | -40 to +45℃                                                      |                |                |                 |                 |                 |  |
| CCT                   | 2700K SW / 3000K WW / 4100K NW / 5000K DW / 5700K CW / 6500K SCW |                |                |                 |                 |                 |  |
| CRI                   | 80+                                                              |                |                |                 |                 |                 |  |
| Life Span             | 50,000 hours at 25℃                                              |                |                |                 |                 |                 |  |
| Voltage               | 100-277VAC/50-60HZ                                               |                |                |                 |                 |                 |  |
| Product Size          | L400*W400*H700MM                                                 |                |                |                 |                 |                 |  |
| Beam Angle            | 120°                                                             |                |                |                 |                 |                 |  |
| IP                    | 67                                                               |                |                |                 |                 |                 |  |
| PF                    | >0.95                                                            |                |                |                 |                 |                 |  |
| Warranty 3 Years      |                                                                  |                |                |                 |                 |                 |  |