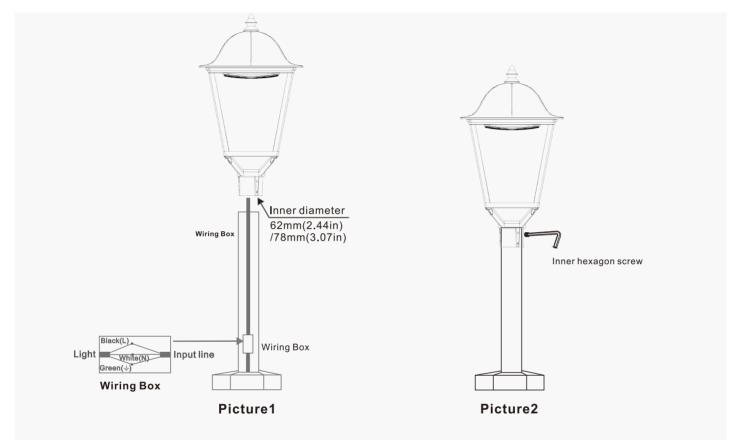

#### Pole mounting

- O Turn off the power before installation.
- Wiring right in the wiring box("Black"is connected to"L","White"connect to"N","Green"to"Ground") and set the lamp into the bracket by the hole.(picture1).
- We should fasten the eight screws with a hex wrench, and finished (picture 2).