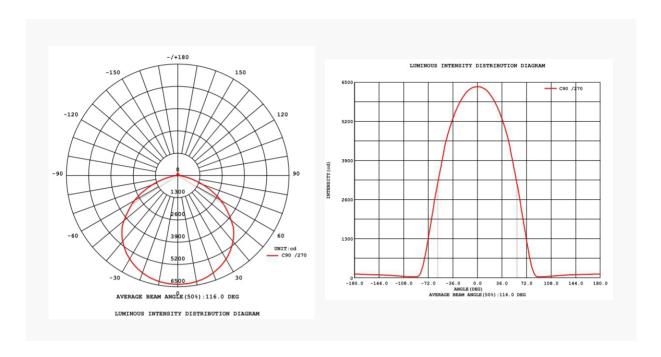

| Power             | 30W/50W/75W                                             | 75W/100W/120W/150W     |  |
|-------------------|---------------------------------------------------------|------------------------|--|
| Model             | BB-LD-(30~75W)-AR-CWT                                   | BB-LD-(75~150W)-AR-CWT |  |
| Luminous Efficacy | 130W/Im                                                 |                        |  |
| ССТ               | 3000K/4000K/5000K All in one, Options:4000K/5000K/5700K |                        |  |
| IP                | 67                                                      |                        |  |
| Warranty          | 3 Years                                                 |                        |  |





# LUMINOUS INTENSITY DISTRIBUTION



## APPLICATION

- Courtyard lighting
- O Public parks lighting
- Street scapes lighting
- O Parking areas lighting
- O Hotel lighting





## **INSTALLATION**

#### Pole mounting

- O Turn off the power before installation.
- Wiring right in the wiring box("Black"is connected to"L","White"connect to"N","Green"to"Ground") and set the lamp into the bracket by the hole.(picture1).
- We should fasten the eight screws with a hex wrench, and finished (picture 2).



#### Wiring

- O Connect the black fixture lead to the (+) LINE supply lead.
- O Connect the white fixture lead to the (-) COMMON supply lead.
- O Connect the green Ground wire from fixture to supply ground.





### **Optional Accessories**



MGD03(2.4" to 3.5" round pole)



MGD04(2.4" to 3" square or 4" round pole)



MGD08(2.4