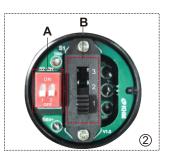

#### Usage method (manual operation)

- O Pull out the controller cover firmly upwards. See picture 1
- Adjust the power in zone A and adjust the color temperature in zone B. The factory default power is 75W and the color temperature is 5000K. See picture 2.

#### Instructions for adjusting the power (zone A):

| 30W/50W/75W                                                                                              | 75W/100W/120W/150W                                                                                                |
|----------------------------------------------------------------------------------------------------------|-------------------------------------------------------------------------------------------------------------------|
| 30W: A1 to OFF, A2 to ON, picture 4.<br>50W: A1 to ON, A2 to OFF, picture 3.<br>75W: A1 to ON, A2 to ON. | 75W: A1 to OFF. A2 to OFF<br>100W: A1 to ON. A2 to OFF<br>120W: A1 to OFF. A2 to ON.<br>150W: A1 to ON. A2 to ON. |

#### Instructions for adjusting the color temperature (zone B):

3 gears adjustment: B3=3000K, B2=4000K, B1=5000K. The factory default is 5000K (B1). When adjusting the color temperature, just pull the button to the corresponding position.