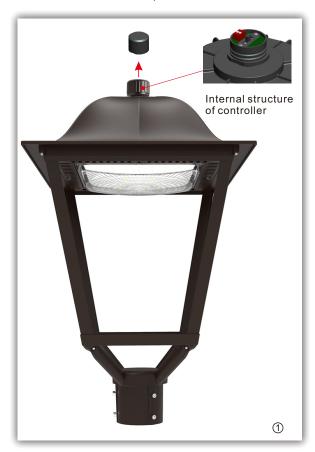

#### Usage method (manual operation)

- O Pull out the controller cover firmly upwards. See picture 1
- Adjust the power in zone A and adjust the color temperature in zone B. The factory default power is 75W and the color temperature is 5000K. See picture 2.