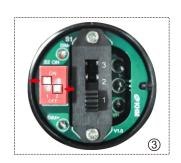

#### Instructions for adjusting the power (zone A):

| 30W/50W/75W                                                                                              | 75W/100W/120W/150W                                                                                                |
|----------------------------------------------------------------------------------------------------------|-------------------------------------------------------------------------------------------------------------------|
| 30W: A1 to OFF, A2 to ON, picture 4.<br>50W: A1 to ON, A2 to OFF, picture 3.<br>75W: A1 to ON, A2 to ON. | 75W: A1 to OFF. A2 to OFF<br>100W: A1 to ON. A2 to OFF<br>120W: A1 to OFF. A2 to ON.<br>150W: A1 to ON. A2 to ON. |