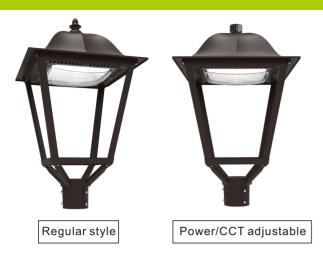

## POWER/CCT ADJUSTABLE ALL IN ONE

Power Adjustable: 40% 60% 80% 100%

CCT Adjustable: 3000K 4000K 5000K(Options:4000K/5000K/5700K)