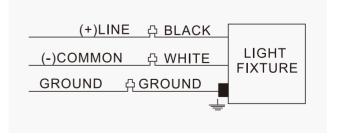

#### Wiring

- O Connect the black fixture lead to the (+) LINE supply lead.
- O Connect the white fixture lead to the (-) COMMON supply lead.
- O Connect the green Ground wire from fixture to supply ground.