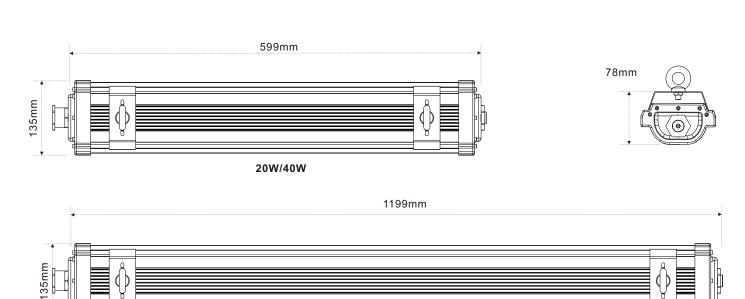

- ★ All petroleum production and refining
- ★ Petroleum loading and transportation
- ★ Petroleum storage and retail
- ★ LNG industry
- \* All mining operations and service

#### Chemical industry

- ★ All types of paint facilities
- ★ Chemical production and storage

#### Ocean, marine and aerospace field

- ★ Ocean platform operation facilities and structure
- ★ Aerospace clean room and production
- ★ Ocean vessel operations

#### Metal treatment

- \* Steel and aluminum factories
- ★ Pumping stations in any environment
- ★ Metal smelting, foundry and fabrication

#### Food and alcohol industry

- ★ Flour and fine particle production and storage
- ★ Food and distilling production
- ★ alcohol industry

Other high humidity, high dust, high temperature, vapor locations



## Specifications



### Installation Manual

READ INSTRUCTIONS CAREFULLY BEFORE INSTALLING. KEEP THIS INSTRUCTIONS FOR FUTURE REFERENCE.

Fixtures must be wired in accordance with the National electrical code and all applicable local codes. Proper grounding is required for safety.

THIS PRODUCT MUST BE INSTALLED IN ACCORDANCE WITH THE APPLICABLE INSTALLATION CODE BY A QUALIFIED ELECTRICIAN WHO IS FAMILIAR WITH THE CONSTRUCTION AND OPERATION OF THE PRODUCT AND THE HAZARDS INVOLVED.

Warning: Risk of fire or electric shock. High bay Light installation requires knowledge of luminaires and electrical systems. If not qualified, DO NOT try to install. Please contact an electrician.

Warning: Risk of fire or electric shock. Suitable for wet locations. Make sure the power is off premier to install.

Warning: Risk o