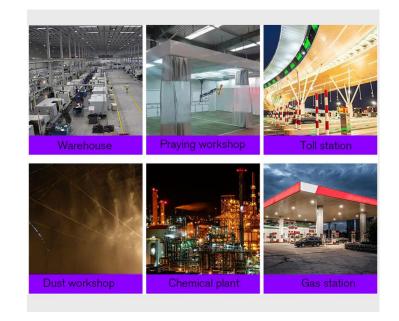

### Oil and Gas industry

- ★ All petroleum production and refining
- ★ Petroleum loading and transportation
- ★ Petroleum storage and retail
- ★ LNG industry
- \* All mining operations and service

#### Chemical industry

- ★ All types of paint facilities
- ★ Chemical production and storage

#### Ocean, marine and aerospace field

- ★ Ocean platform operation facilities and structure
- ★ Aerospace clean room and production
- ★ Ocean vessel operations

#### Metal treatment

- \* Steel and aluminum factories
- ★ Pumping stations in any environment
- ★ Metal smelting, foundry and fabrication

#### Food and alcohol industry

- ★ Flour and fine particle production and storage
- ★ Food and distilling production
- ★ alcohol industry

Other high humidity, high dust, high temperature, vapor locations