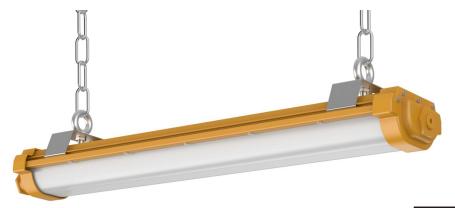

# **Key Features**

- High quality SMT LED and Meanwell driver.
- Light-weight design by aircraft aluminum.
- Heavy-duty and high impact resistance.
- The average service life of up to 100,000 hours
- IP 66 Waterproof
- Integrated junction box for driver with emergency back up.
- Dimmable and battery back up function available.
- Marine rating powder coated appearance treatment.

# Value-Added Features

- 10kV surge protection.
- up to ten years limited warranty option.
- Emergency battery back up.
- Linear explosion-proof lights DL52 For Zone 1 and Zone 2 Area
- Various installation ways for different applications.
- Glass lens or glass with polycarbonate lens to make bigger beam angle.
- Customized motion sensor
- Advance Smart System options WIFI & Bluetooth

# Materials

- \* Housing: Aluminium die casting
- ★ Diffuser: Tempered glass
- \* Bolts: Thickened PC cover
- \* Mounting Bracket: Stainless steel