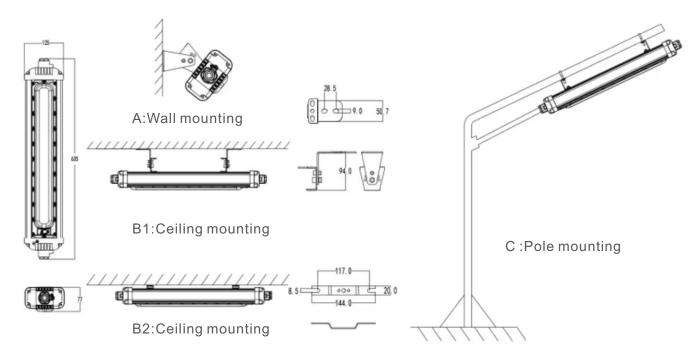

TH THE APPLICABLE INSTALLATION CODE BY A QUALIFIED ELECTRICIAN WHO IS FAMILIAR WITH THE CONSTRUCTION AND OPERATION OF THE PRODUCT AND THE HAZARDS INVOLVED.

Warning: Risk of fire or electric shock. High bay Light installation requires knowledge of luminaires and electrical systems. If not qualified, DO NOT try to install. Please contact an electrician.

Warning: Risk of fire or electric shock. Suitable for wet locations. Make sure the power is off premier to install.

Warning: Risk of fire or electric shock. Suitable for non-insulated surface and frame. DO NOT cover fixture with insulation liner or similar material.

Warning: DO NOT install in unstable, loose or breakable surfaces.

Warning: DO NOT let objects impact or exert force on the surface of the fixture.

### Installation drawing