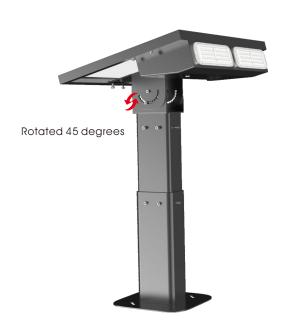

hout                                                          |  |  |  |  |
| Cover                 | PC                                                               |  |  |  |  |
| Luminous Source       | SMD LED                                                          |  |  |  |  |
| IP rating             | lp65                                                             |  |  |  |  |
| Warranty              | 3 Years                                                          |  |  |  |  |
| Other                 | Mains complementary solar energy is available, pls contact sales |  |  |  |  |



# Application case

Suitable for Billboard/Parks/Gardens/ Squares/ Outdoor parking lots/ Residential areas/Villa gardens/Industrial parks/Road lighting/ Lake landscape lighting







### Detail





# Package



| Packaging unit | Carton Size(mm)<br>(L*W*H) | N.W   | G.W   | Volume weight |
|----------------|----------------------------|-------|-------|---------------|
| 1pc/CTN        | 605*370*135mm              | 6.1kg | 6.9kg | 7.6kg         |