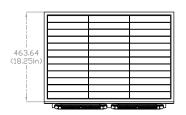

#### Dimension

Unit: mm

MODEL: BB-SLD-35W-FL

| DATA SHEET            |                                                                  |  |  |  |  |
|-----------------------|------------------------------------------------------------------|--|--|--|--|
| Power                 | 35W                                                              |  |  |  |  |
| Model                 | BB-SLD-35W-FL                                                    |  |  |  |  |
| Luminous Flux         | 5250lm                                                           |  |  |  |  |
| Dimension(mm)         | 943X670X463                                                      |  |  |  |  |
| Net weight            | 6.1kg(14.33lb)                                                   |  |  |  |  |
| Beam Angle            | 120°                                                             |  |  |  |  |
| Materials             | Aluminum metal+PC lens                                           |  |  |  |  |
| Luminous Efficacy     | 150lm/W                                                          |  |  |  |  |
| Operation Temp        | -40 to +45°C                                                     |  |  |  |  |
| ССТ                   | 2700K SW/3000K WW /4100K NW/5000K DW/5700K CW /6500K SCW         |  |  |  |  |
| Solar panel Max power | 18V50W                                                           |  |  |  |  |
| Controller            | PWM controller, MPPT controller optional                         |  |  |  |  |
| Battery               | Ternary LiFePO4 Li-ion battery, Li-ion battery optiona!          |  |  |  |  |
| Discharge Time        | More than 10-12hours                                             |  |  |  |  |
| Charge Time           | 6-7hours(with enough strong shine)                               |  |  |  |  |
| Sensor                | Default:PR Sensor&Time Controller together                       |  |  |  |  |
| Control System        | Without                                                          |  |  |  |  |
| Cover                 | PC                                                               |  |  |  |  |
| Luminous Source       | SMD LED                                                          |  |  |  |  |
| IP rating             | lp65                                                             |  |  |  |  |
| Warranty              | 3 Years                                                          |  |  |  |  |
| Other                 | Mains complementary solar energy is available, pls contact sales |  |  |  |  |