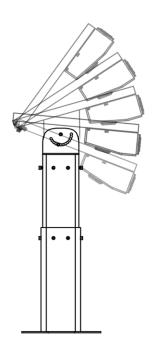

ut                                                          |  |  |  |  |
| Cover                 | PC                                                               |  |  |  |  |
| Luminous Source       | SMD LED                                                          |  |  |  |  |
| IP rating             | lp65                                                             |  |  |  |  |
| Warranty              | 3 Years                                                          |  |  |  |  |
| Other                 | Mains complementary solar energy is available, pls contact sales |  |  |  |  |



# Application case

Suitable for Billboard/Parks/Gardens/ Squares/ Outdoor parking lots/ Residential areas/Villa gardens/Industrial parks/Road lighting/ Lake landscape lighting







### Detail





# Package



| Packaging unit | Carton Size(mm)<br>(L*W*H) | N.W   | G.W   | Volume weight |
|----------------|----------------------------|-------|-------|---------------|
| 1pc/CTN        | 605*370*135mm              | 6.1kg | 6.9kg | 7.6kg         |