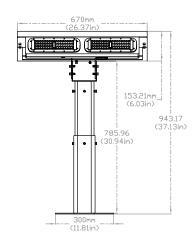

#### Dimension

Unit: mm

MODEL: BB-SLD-35W-FL

| DATA SHEET            |                                                                  |  |  |  |  |
|-----------------------|------------------------------------------------------------------|--|--|--|--|
| Power                 | 35W                                                              |  |  |  |  |
| Model                 | BB-SLD-35W-FL                                                    |  |  |  |  |
| Luminous Flux         | 5250lm                                                           |  |  |  |  |
| Dimension(mm)         | 943X670X463                                                      |  |  |  |  |
| Net weight            | 6.1kg(14.33lb)                                                   |  |  |  |  |
| Beam Angle            | 120°                                                             |  |  |  |  |
| Materials             | Aluminum metal+PC lens                                           |  |  |  |  |
| Luminous Efficacy     | 150lm/W                                                          |  |  |  |  |
| Operation Temp        | -40 to +45°C                                                     |  |  |  |  |
| ССТ                   | 2700K SW/3000K WW /4100K NW/5000K DW/5700K CW /6500K SCW         |  |  |  |  |
| Solar panel Max power | 18V50W                                                           |  |  |  |  |
| Controller            | PWM controller, MPPT controller optional                         |  |  |  |  |
| Battery               | Ternary LiFePO4 Li-ion battery, Li-ion battery optiona!          |  |  |  |  |
| Discharge Time        | More than 10-12hours                                             |  |  |  |  |
| Charge Time           | 6-7hours(with enough strong shine)                               |  |  |  |  |
| Sensor                | Default:PR Sensor&Time Controller together                       |  |  |  |  |
| Control System        | Without                                                          |  |  |  |  |
| Cover                 | PC                                                               |  |  |  |  |
| Luminous Source       | SMD LED                                                          |  |  |  |  |
| IP rating             | lp65                                                             |  |  |  |  |
| Warranty              | 3 Years                                                          |  |  |  |  |
| Other                 | Mains complementary solar energy is available, pls contact sales |  |  |  |  |