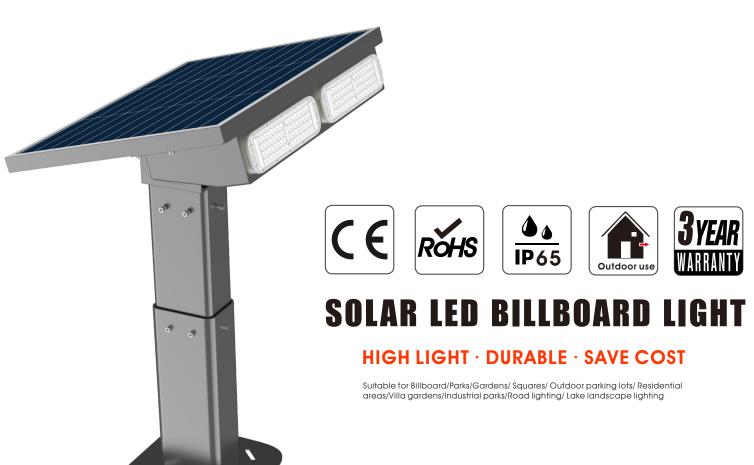

LED solar Billboard lights is a device which are consist of aluminum alloy frame, LED light source model and driver. It can be a replacement of HID and other traditional light fixture, provided with higher efficacy, a longer lifetime 50,000H at least or even more upto 100,000H and very lower breakdown opportunity, higher reliability and better cost than any light before. The high-performance, providing significant energy savings while remaining durable in the field.

#### Features

- ☑ Surfacepainting process, never fade, anti-cracking.
- ☑ Adopt aerodynamic design, take heat away quickly, keep low temperature for heat sink and LED chip for longer lifespan and higher light efficiency.
- ☑ All the screws are 304stainless steel screws with stronger corrosion resistance ability
- ☑ Use branded led chip, high CRI, low light decay and long lifespan.
- ☑ Through various of experimental tests: wind resistance level test, conduction radiation, 1.5G seismic test, UV aging test, drop, stacking test etc.
- ☑ Use waterproof connector can prevent wire drag.
- ✓ Installed on die casting cover of led driver, take heat away quickly to keep lower temperature and longer lifespan

# Application case

Suitable for Billboard/Parks/Gardens/ Squares/ Outdoor parking lots/ Residential areas/Villa gardens/Industrial parks/Road lighting/ Lake landscape lighting